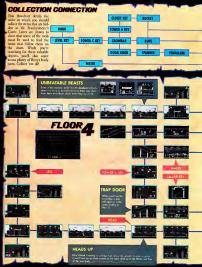

61

GAME BOY

Ever since Dr. Von Frankenbone wens na fret under, has kand-herrete depersonense, Frindr ynd Bitsyn, haw ben teit skone m a. Caste fall of misdherous monstern. Nu fang ago, koor horrfie hoedgans strauk franky down to half hin operati beplat aut doek Bissy apart, acatering the pieces. In this ghoulds adventue from Kenno you're go to guide Franky to all of Birsy's pieces and help him partiem bick sequente.

FLOOR

ANCH

FLOOR

### FLOOR

Floor 7 is a maze of identical rooms passage by making a map and checking off the rooms